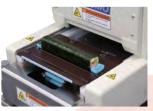

## **Process**

1. Place Nori (dried seaweed) by hand on the Forming Plate

2. It spreads sushi rice on the Nori

3. Place ingredients by hand

4. Rolled up by Forming Plate

5. Forms beautiful rolls