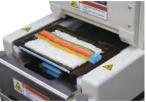

## **Process**

1. Place Nori (dried seaweed) by hand on the Forming Plate

2. It spreads sushi rice on the Nori

3. Place ingredients by hand

4. Rolled up by Forming Plate

5. Forms beautiful rolls