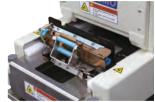

## **Process**

1. Place Nori (dried seaweed) by hand on the Forming Plate

2. It spreads sushi rice on the Nori

3. Place ingredients by hand

4. Rolled up by Forming Plate

5. Forms beautiful rolls