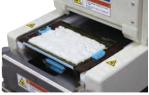

## **Process**

1. Place Nori (dried seaweed) by hand on the Forming Plate

2. It spreads sushi rice on the Nori

3. Place ingredients by hand

4. Rolled up by Forming Plate

5. Forms beautiful rolls