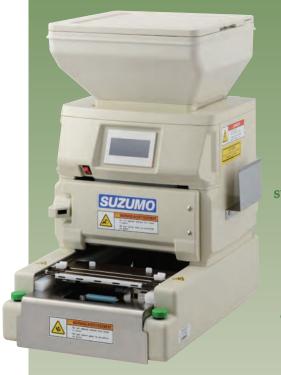

# Roll Sushi Making Machine SVR-NXA

**SVR-NXA-ET** 

# Roll Sushi Making Machine SVR-NXA

### **■** Features

- 3 kinds of Rolls can be memorized.
- Rice length, thickness and even density of rice can be adjusted.
- Rice sheet can be supplied continuously without rolling process.
- Re-roll up function is added to make Rolls tighter when needed.
- Convenient LCD touch panel, supporting 7 languages either English, Spanish, French, German, Korean, Chinese or Japanese.
- Easy operation & cleaning.