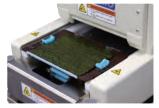

## **Process**

1. Place Nori (dried seaweed) by hand on the Forming Plate

2. It spreads sushi rice on the Nori

3. Place ingredients by hand

4. Rolled up by Forming Plate

5. Forms beautiful rolls