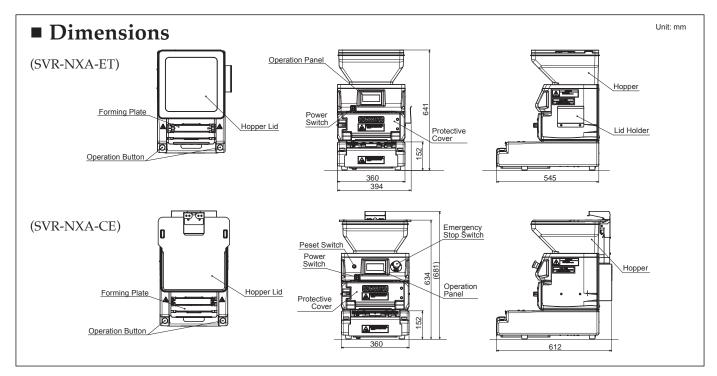

### Machine dimensions (in mm)

394W×545D×641Hmm (SVR-NXA-ET) 360W×612D×681Hmm (SVR-NXA-CE)