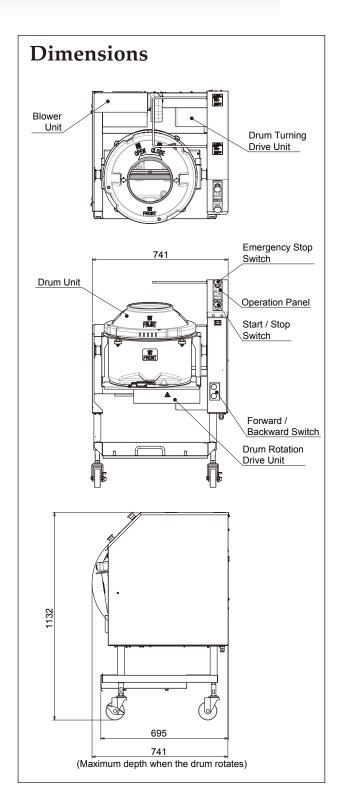

#### 180VA

**Machine Dimensions** 

741W×695D×1,132H mm

741D (Maximum depth when the drum rotates.)

\* The dimensions do not show small bumps and bosses.