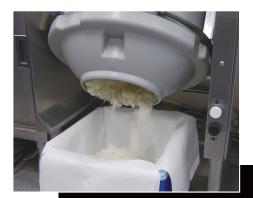

# Sushi rice mixing made easy!

The most delicate part of sushi rice preparation is blending the cooked rice with vinegar. This blender is made fully automated, making it simple while giving a perfect result.

#### Features \_

- Rice and vinegar are blended without damaging the rice grains like an experienced chef.
- Sushi rice is evenly cooled and mixed with simultaneous aeration and mixing.
- The sushi rice is poured out automatically when the mixing is complete.
- High grade non-stick resin eliminates Teflon coating.
- Drum parts (drum, lid, and agitator) can be taken apart in seconds for easy handling and cleaning.