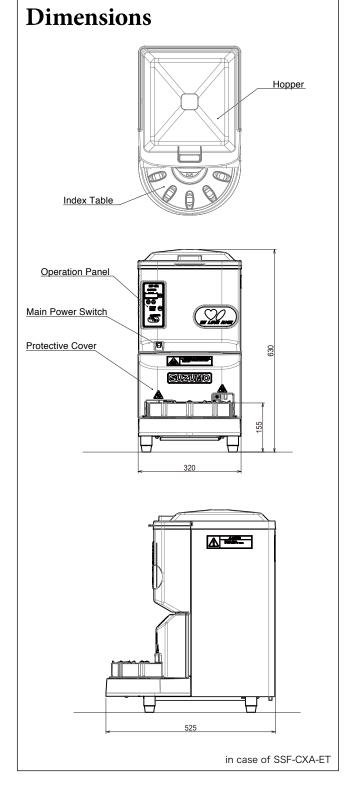

Length 55x24(mm),  $18 \sim 20g$  weight (with table unit: CXA-A10)

**Hopper Capacity** 

10 Little (approx. 6Kg) of cooked rice

**Machine Dimensions** 

320W x 520D x 630H (mm)

Machine Weight

35Kg

Suzumo Machinery Co., Ltd.