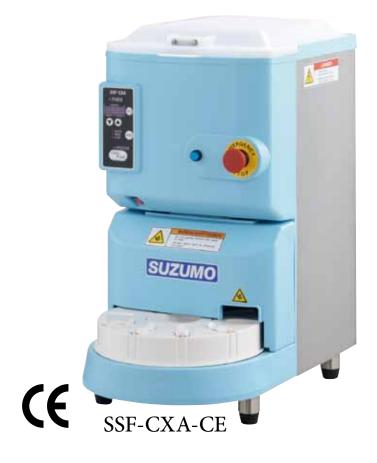

### Specification \_\_\_\_\_

Model

SSF-CXA

SSF-CXA-CE (Comformity model of CE regulation)

SSF-CXA-ET (Approved by ETL for USA, Canada regulation)

Input

AC110-120V, 50/60Hz Single phase (SSF-CXA-ET)

AC200-240V, 50/60Hz Single phase (SSF-CXA, SSF-CXA-CE)