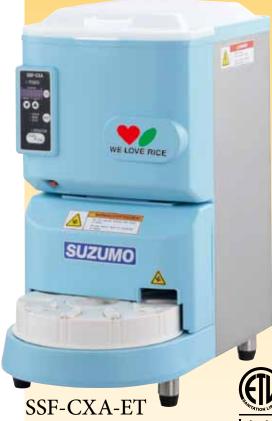

### Specification \_\_\_\_\_

Model

SSF-CXA

SSF-CXA-CE (Comformity model of CE regulation)

SSF-CXA-ET (Approved by ETL for USA, Canada regulation)

Input

AC110-120V, 50/60Hz Single phase (SSF-CXA-ET)

AC200-240V, 50/60Hz Single phase (SSF-CXA, SSF-CXA-CE)